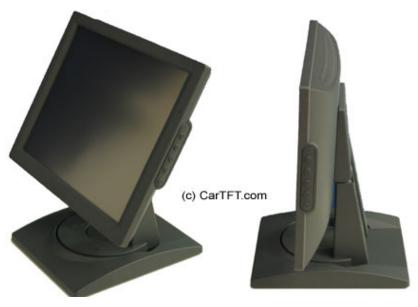

## 999.00 EUR incl. 19% VAT, plus shipping

- 10,4 inches VGA
- Touchscreen RS232
- 4:3 aspect ratio

Need a portable touchscreen monitor? Don't have enough room for a big bulky 15"? If that's the case, then check out this slim 10.4" TFT LCD monitor with VGA and Touchscreen. This monitor offers you the convenience of a touchscreen at a space-saving size. This monitor supports display resolution up to 800x600 (SVGA). Use the convenient touch-screen as your input device, control your mouse cursor or the mini on screen keyboard that comes with your operating system. The touch screen utilizes the RS-232 port as the interface. The monitor is perfect for Point Of Sales systems with the included stand. The stand can also be removed for use with any VESA mounts, making it perfect for in-car computing purposes. Like Xenarc displays (USA)

- Resistive Touch Screen (RS232)

- On Screen Display Control
- For PC, Server, GPS, and various VGA Use
- VGA Input (15 pin D-SUB) x 1
- 4x3 Aspect Ratio
- Automatic display adjustment
- Stand: 90° Vertical / 180° Horizontal Adj.
- Removable base / stand
- VESA standard mounting holes
- Supports 12V DC
- FCC, CE, UL
- Screen Size: Diagonal 10.4"
- Physical Resolution: 800 (H) x 600 (V) SVGA
- Supported Resolution: 640 x 480 ~ 800 x 600
- Dot Resolution: 2400 x 600 = 1,440,000 (dots)
- Brightness: 180 cd/m<sup>2</sup>
- Power Supply: DC 12V/2.5A
- Power Consumption: 25W
- Operating Temperature: 32°F ~ 140°F
- Dimension w/o base (cm): 25.15W x 22.86H x 4.06D
- Weight w/ base (kgs): 8.75